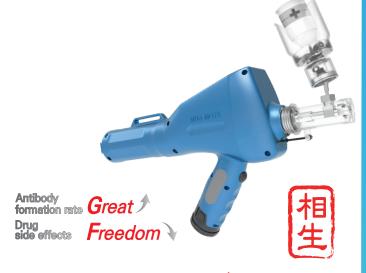

### Automatic Needle-free Injector ATOM GUN

Easy to use and manage! The function is more precise and uniform!

We will always be attentive and strive to be by your side as the 'cutting-edge top worker equipment' beloved in the field.

"The Atom gun utilizes the 'restorative force' of a special spring to administer injections, ensuring consistent injection pressure up to 300,000 times. Even after 300,000 injections, maintaining the injection pressure is easily achievable."

Constant penetration depth

Fast drug delivery speed

Easv operation Easy to use

**Pictorical** illustration & 2 buttons

All vaccines for intradermal vaccination

Hot water disinfection

0.55cc or 1cc **Automatic** vaccination