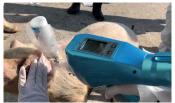

### Automatic Needle-free Injector ATOM GUN

Easy to use and manage! The function is more precise and uniform!

We will always be attentive and strive to be by your side as the 'cutting-edge top worker equipment' beloved in the field.

"The Atom gun utilizes the 'restorative force' of a special spring to administer injections, ensuring consistent injection pressure up to 300,000 times. Even after 300,000 injections, maintaining the injection pressure is easily achievable."

Constant penetration depth

Fast drug delivery speed

Easv operation Easy to use

**Pictorical** illustration & 2 buttons

All vaccines for intradermal vaccination

Hot water disinfection

0.55cc or 1cc **Automatic** vaccination