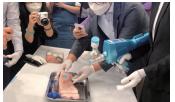

Easy to use and manage! The function is more precise and uniform!

We will always be attentive and strive to be by your side as the 'cutting-edge top worker equipment' beloved in the field.

"The Atom gun utilizes the 'restorative force' of a special spring to administer injections, ensuring consistent injection pressure up to 300,000 times. Even after 300,000 injections, maintaining the injection pressure is easily achievable."