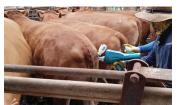

## Still injecting needles?

We're losing so much!

Example of annual loss of ideal meat

End up losing money tremendously! It can be avoided!

100 sow farm

abnormal meat detection

About \$15,000! Farmhouse loss

#### End up losing money tremendously! It can be avoided!

Pigs, as livestock for consumption, are legally required to be vaccinated for disease prevention and food safety purposes. Among these, the 'swine fever vaccine' has been typically causing numerous instances of abnormal muscle (muscle abscesses), due to its unique side effects, resulting in significant economic losses for farms every year. After years of searching for a solution, recent overseas research cases and domestic clinical trials have shown a 'remarkable decrease' in 'abnormal muscle occurrences' when the vaccine is administered by intramuscular injection. To align with the characteristics of mobile livestock, where needle injections are difficult to implement, a vaccination device for 'intradermal administration' has been developed. Of course, this product is not only suitable for the classical swine fever vaccine but also for noumerous other vaccines that are designed for 'intradermal administration'.