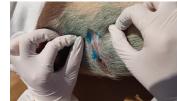

#### End up losing money tremendously! It can be avoided!

Pigs, as livestock for consumption, are legally required to be vaccinated for disease prevention and food safety purposes. Among these, the 'swine fever vaccine' has been typically causing numerous instances of abnormal muscle (muscle abscesses), due to its unique side effects, resulting in significant economic losses for farms every year. After years of searching for a solution, recent overseas research cases and domestic clinical trials have shown a 'remarkable decrease' in 'abnormal muscle occurrences' when the vaccine is administered by intramuscular injection. To align with the characteristics of mobile livestock, where needle injections are difficult to implement, a vaccination device for 'intradermal administration' has been developed. Of course, this product is not only suitable for the classical swine fever vaccine but also for noumerous other vaccines that are designed for 'intradermal administration'.