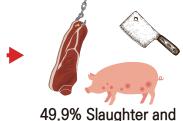

## Still injecting needles?

We're losing so much!

Example of annual loss of ideal meat

End up losing money tremendously! It can be avoided!

100 sow farm

abnormal meat detection

About \$15,000! Farmhouse loss

MSY 20 X Abnormal meat occurrence frequency X Penalty amount per head =

Born through various clinical trials with "Livestock Association" for many years Korean needleless syringe Atom Gun!

Even after popularization, we will do our best to contribute to safer quarantine and better vaccination results through 'equipment response' through 'continuous national monitoring'.

#### End up losing money tremendously! It can be avoided!

Pigs, as livestock for consumption, are legally required to be vaccinated for disease prevention and food safety purposes. Among these, the 'swine fever vaccine' has been typically causing numerous instances of abnormal muscle (muscle abscesses), due to its unique side effects, resulting in significant economic losses for farms every year. After years of searching for a solution, recent overseas research cases and domestic clinical trials have shown a 'remarkable decrease' in 'abnormal muscle occurrences' when the vaccine is administered by intramuscular injection. To align with the characteristics of mobile livestock, where needle injections are difficult to implement, a vaccination device for 'intradermal administration' has been developed. Of course, this product is not only suitable for the classical swine fever vaccine but also for noumerous other vaccines that are designed for 'intradermal administration'.